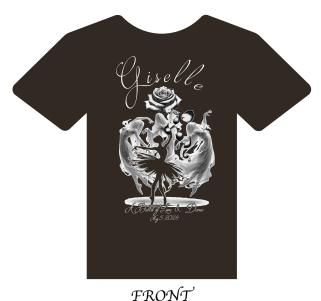

BACK

premium soft cotton jersey

show art on the front • all dancer's names on the back

All proceeds benefit All That Dance Company dancers' trip to Nationals in Anaheim, July 2024.

| Cut          | Size | Quantity | \$ Amount |
|--------------|------|----------|-----------|
| Adult unisex | XS   |          |           |
| \$30 each    | S    |          |           |
|              | М    |          |           |
|              | L    |          |           |
|              | XL   |          |           |
| Adult women  | S    |          |           |
| \$30 each    | М    |          |           |
|              | L    |          |           |
|              | XL   |          |           |
| Youth        | XS   |          |           |
| \$25 each    | S    |          |           |
|              | М    |          |           |
|              | L    |          |           |
|              | XL   |          |           |
| Toddler      | 2T   |          |           |
| \$20 each    | 3T   |          |           |
|              | 4T   |          |           |
| TOTAL        |      |          |           |